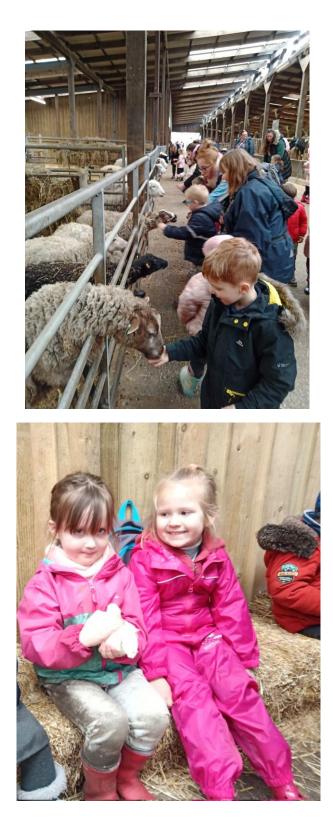

Nursery visit to Smithills Open Farm: Monday 20th March 2023









#### 'Never settle for less than your best'

Jesus said, 'I am the light of the world. Whoever follows Me will not walk in darkness, but will have the light of life.' John 8:12



Nursery visit to Smithills Open Farm: Monday 20th March 2023













#### 'Never settle for less than your best'

Jesus said, 'I am the light of the world. Whoever follows Me will not walk in darkness, but will have the light of life.' John 8:12



Nursery visit to Smithills Open Farm: Monday 20th March 2023













'Never settle for less than your best'



Nursery visit to Smithills Open Farm: Monday 20th March 2023







#### 'Never settle for less than your best'