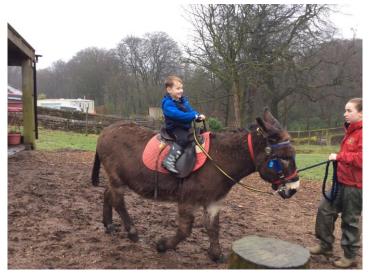

Nursery visit to Smithills Open Farm: Monday 20th March 2023









#### 'Never settle for less than your best'

Jesus said, 'I am the light of the world. Whoever follows Me will not walk in darkness, but will have the light of life.' John 8:12



Nursery visit to Smithills Open Farm: Monday 20th March 2023













#### 'Never settle for less than your best'

Jesus said, 'I am the light of the world. Whoever follows Me will not walk in darkness, but will have the light of life.' John 8:12



Nursery visit to Smithills Open Farm: Monday 20th March 2023













'Never settle for less than your best'



Nursery visit to Smithills Open Farm: Monday 20th March 2023







#### 'Never settle for less than your best'