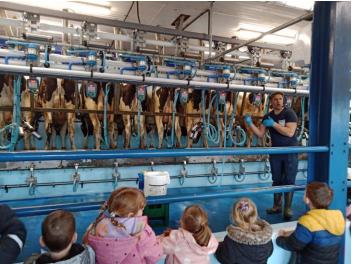

Nursery visit to Smithills Open Farm: Monday 20th March 2023









#### 'Never settle for less than your best'

Jesus said, 'I am the light of the world. Whoever follows Me will not walk in darkness, but will have the light of life.' John 8:12



Nursery visit to Smithills Open Farm: Monday 20th March 2023













#### 'Never settle for less than your best'

Jesus said, 'I am the light of the world. Whoever follows Me will not walk in darkness, but will have the light of life.' John 8:12



Nursery visit to Smithills Open Farm: Monday 20th March 2023













'Never settle for less than your best'



Nursery visit to Smithills Open Farm: Monday 20th March 2023







#### 'Never settle for less than your best'