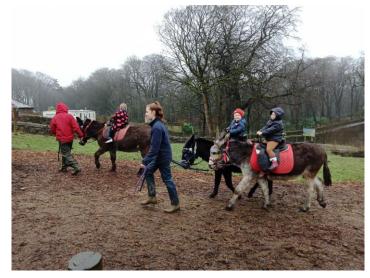

Nursery visit to Smithills Open Farm: Monday 20th March 2023









#### 'Never settle for less than your best'

Jesus said, 'I am the light of the world. Whoever follows Me will not walk in darkness, but will have the light of life.' John 8:12



Nursery visit to Smithills Open Farm: Monday 20th March 2023













#### 'Never settle for less than your best'

Jesus said, 'I am the light of the world. Whoever follows Me will not walk in darkness, but will have the light of life.' John 8:12



Nursery visit to Smithills Open Farm: Monday 20th March 2023













'Never settle for less than your best'



Nursery visit to Smithills Open Farm: Monday 20th March 2023







#### 'Never settle for less than your best'