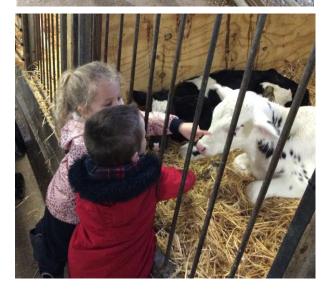

Nursery visit to Smithills Open Farm: Monday 20th March 2023









#### 'Never settle for less than your best'

Jesus said, 'I am the light of the world. Whoever follows Me will not walk in darkness, but will have the light of life.' John 8:12



Nursery visit to Smithills Open Farm: Monday 20th March 2023













#### 'Never settle for less than your best'

Jesus said, 'I am the light of the world. Whoever follows Me will not walk in darkness, but will have the light of life.' John 8:12



Nursery visit to Smithills Open Farm: Monday 20th March 2023













'Never settle for less than your best'



Nursery visit to Smithills Open Farm: Monday 20th March 2023







#### 'Never settle for less than your best'