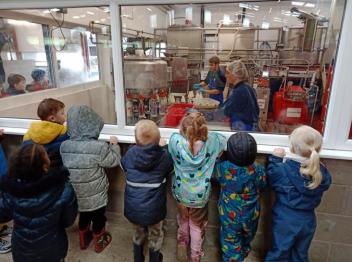

Nursery visit to Smithills Open Farm: Monday 20th March 2023









#### 'Never settle for less than your best'

Jesus said, 'I am the light of the world. Whoever follows Me will not walk in darkness, but will have the light of life.' John 8:12



Nursery visit to Smithills Open Farm: Monday 20th March 2023













#### 'Never settle for less than your best'

Jesus said, 'I am the light of the world. Whoever follows Me will not walk in darkness, but will have the light of life.' John 8:12



Nursery visit to Smithills Open Farm: Monday 20th March 2023













'Never settle for less than your best'



Nursery visit to Smithills Open Farm: Monday 20th March 2023







#### 'Never settle for less than your best'