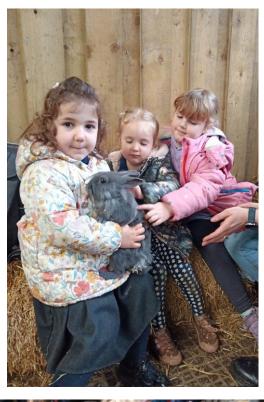

Nursery visit to Smithills Open Farm: Monday 20th March 2023









#### 'Never settle for less than your best'

Jesus said, 'I am the light of the world. Whoever follows Me will not walk in darkness, but will have the light of life.' John 8:12



Nursery visit to Smithills Open Farm: Monday 20th March 2023













#### 'Never settle for less than your best'

Jesus said, 'I am the light of the world. Whoever follows Me will not walk in darkness, but will have the light of life.' John 8:12



Nursery visit to Smithills Open Farm: Monday 20th March 2023













'Never settle for less than your best'



Nursery visit to Smithills Open Farm: Monday 20th March 2023







#### 'Never settle for less than your best'