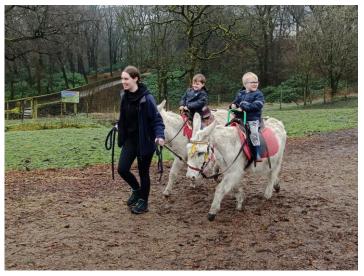

Nursery visit to Smithills Open Farm: Monday 20th March 2023









#### 'Never settle for less than your best'

Jesus said, 'I am the light of the world. Whoever follows Me will not walk in darkness, but will have the light of life.' John 8:12



Nursery visit to Smithills Open Farm: Monday 20th March 2023













#### 'Never settle for less than your best'

Jesus said, 'I am the light of the world. Whoever follows Me will not walk in darkness, but will have the light of life.' John 8:12



Nursery visit to Smithills Open Farm: Monday 20th March 2023













'Never settle for less than your best'



Nursery visit to Smithills Open Farm: Monday 20th March 2023







#### 'Never settle for less than your best'