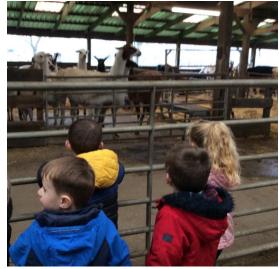

Nursery visit to Smithills Open Farm: Monday 20th March 2023









#### 'Never settle for less than your best'

Jesus said, 'I am the light of the world. Whoever follows Me will not walk in darkness, but will have the light of life.' John 8:12



Nursery visit to Smithills Open Farm: Monday 20th March 2023













#### 'Never settle for less than your best'

Jesus said, 'I am the light of the world. Whoever follows Me will not walk in darkness, but will have the light of life.' John 8:12



Nursery visit to Smithills Open Farm: Monday 20th March 2023













'Never settle for less than your best'



Nursery visit to Smithills Open Farm: Monday 20th March 2023







#### 'Never settle for less than your best'