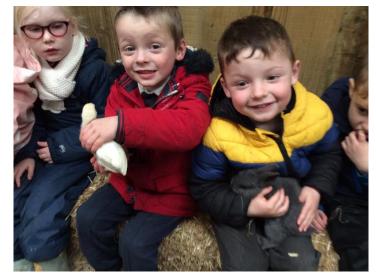

Nursery visit to Smithills Open Farm: Monday 20th March 2023









#### 'Never settle for less than your best'

Jesus said, 'I am the light of the world. Whoever follows Me will not walk in darkness, but will have the light of life.' John 8:12



Nursery visit to Smithills Open Farm: Monday 20th March 2023













#### 'Never settle for less than your best'

Jesus said, 'I am the light of the world. Whoever follows Me will not walk in darkness, but will have the light of life.' John 8:12



Nursery visit to Smithills Open Farm: Monday 20th March 2023













'Never settle for less than your best'



Nursery visit to Smithills Open Farm: Monday 20th March 2023







#### 'Never settle for less than your best'