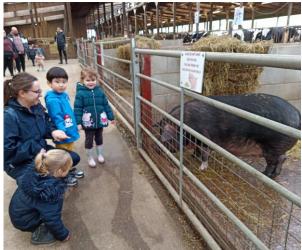

Nursery visit to Smithills Open Farm: Monday 20th March 2023









#### 'Never settle for less than your best'

Jesus said, 'I am the light of the world. Whoever follows Me will not walk in darkness, but will have the light of life.' John 8:12



Nursery visit to Smithills Open Farm: Monday 20th March 2023













#### 'Never settle for less than your best'

Jesus said, 'I am the light of the world. Whoever follows Me will not walk in darkness, but will have the light of life.' John 8:12



Nursery visit to Smithills Open Farm: Monday 20th March 2023













'Never settle for less than your best'



Nursery visit to Smithills Open Farm: Monday 20th March 2023







#### 'Never settle for less than your best'