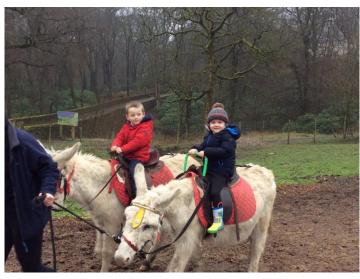

Nursery visit to Smithills Open Farm: Monday 20th March 2023









#### 'Never settle for less than your best'

Jesus said, 'I am the light of the world. Whoever follows Me will not walk in darkness, but will have the light of life.' John 8:12



Nursery visit to Smithills Open Farm: Monday 20th March 2023













#### 'Never settle for less than your best'

Jesus said, 'I am the light of the world. Whoever follows Me will not walk in darkness, but will have the light of life.' John 8:12



Nursery visit to Smithills Open Farm: Monday 20th March 2023













'Never settle for less than your best'



Nursery visit to Smithills Open Farm: Monday 20th March 2023







#### 'Never settle for less than your best'