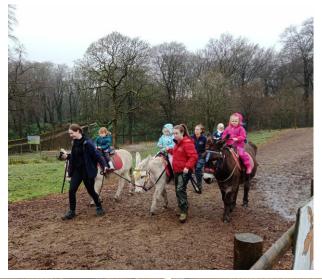

Nursery visit to Smithills Open Farm: Monday 20th March 2023









#### 'Never settle for less than your best'

Jesus said, 'I am the light of the world. Whoever follows Me will not walk in darkness, but will have the light of life.' John 8:12



Nursery visit to Smithills Open Farm: Monday 20th March 2023













#### 'Never settle for less than your best'

Jesus said, 'I am the light of the world. Whoever follows Me will not walk in darkness, but will have the light of life.' John 8:12



Nursery visit to Smithills Open Farm: Monday 20th March 2023













'Never settle for less than your best'



Nursery visit to Smithills Open Farm: Monday 20th March 2023







#### 'Never settle for less than your best'